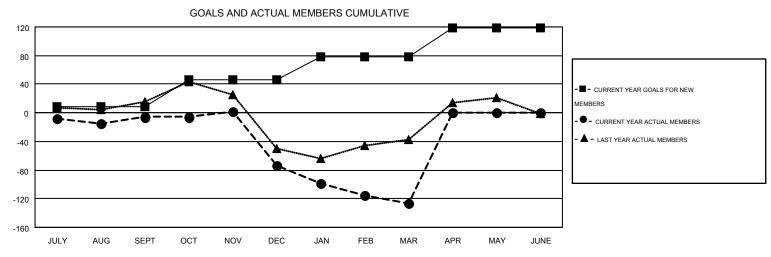

## MONTHLY MEMBERSHIP PROGRESS REPORT

Results as of: 3/31/2016 **LOCATION: LOUISIANA** 

Multiple District 8

HAL GRIFFIN GMT CA 1

|               |                  | Clubs             |                  |                  | Members               |                    |                                        |                    |                  |  |
|---------------|------------------|-------------------|------------------|------------------|-----------------------|--------------------|----------------------------------------|--------------------|------------------|--|
|               | RESU             | LTS FOR 2015-2016 |                  |                  | RESULTS FOR 2015-2016 |                    |                                        |                    |                  |  |
| QUARTER       | NEW CLUB<br>GOAL | NEW CLUBS         | DROPPED<br>CLUBS | NET<br>GAIN/LOSS | QUARTER               | NEW MEMBER<br>GOAL | CHARTER AND<br>NEW<br>MEMBERS<br>ADDED | DROPPED<br>MEMBERS | NET<br>GAIN/LOSS |  |
| JULY/AUG/SEPT | 1                | 0                 | 1                | -1               | JULY/AUG/SEPT         | 9                  | 148                                    | 154                | -6               |  |
| OCT/NOV/DEC   | 1                | 0                 | 2                | -2               | OCT/NOV/DEC           | 37                 | 97                                     | 165                | -68              |  |
| JAN/FEB/MAR   | 2                | 0                 | 0                | 0                | JAN/FEB/MAR           | 32                 | 69                                     | 121                | -52              |  |
| APR/MAY/JUNE  | 2                | 0                 | 0                | 0                | APR/MAY/JUNE          | 40                 | 0                                      | 0                  | 0                |  |